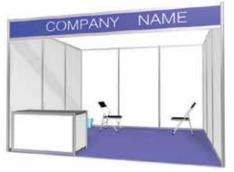

#### Participation Charges:-

Corner Space Shell Scheme: US\$ 320/ Per Square Meter + ST 15 %
Shell Scheme: US\$ 300/ Per Square Meter + ST 15 %
Bare Scheme: US\$ 280/ Per Square Meter + ST 15%
(Minimum 36 Square Meter)

Package stand (Min. 9 sq.m),including: One package stand of 9sqm includes partitions, carpeted floor, single phase socket, fascia with company name, 01 information counter, 02 chair, 01 fluorescent tube, 02 Spot Lights, 01 waste basket.